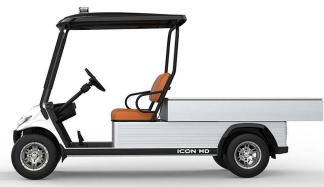

i20S-HD

i20U-HD

i20UL-HD

i60-HD

(Not shown i20LS-HD, i20V-HD, i20LV-HD)

- Tow Hitch
- Beacon Light
- DOT Safety Glass Windshield
- Electronic Windshield Wiper
- Seat Belts
- Full Light Package
- Electronic Dash
- Center Mirror
- 12V Outlet
- Aluminum Body, Brown Seats, White Nose & Black Canopy Roof