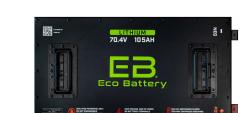

## **KEY FEATURES**

- Motor: 5kW
- Controller: 450A
- Battery: 70V/105A Lithium
- Charger: Onboard
- Wheels: 10" 12"
- Upgraded Suspension
- Body: Heavy Duty Aluminum
- 3' Swiss Box 6' Utility Bed
- Hydraulic 4-Wheel Disc Brakes
- Brush Guard