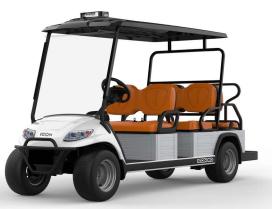

i60-HD

(Not shown i20LS-HD, i20V-HD, i20LV-HD)

- Tow Hitch
- Beacon Light
- DOT Safety Glass Windshield
- Electronic Windshield Wiper
- Seat Belts
- Full Light Package
- Electronic Dash
- Center Mirror
- 12V Outlet
- Aluminum Body, Brown Seats, White Nose & Black Canopy Roof