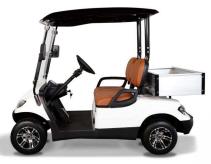

C40FS

C70W

(Not shown C20LS, C40FLS, C60L, C60FS, C80, C30L-AMB)

- Motor: 5kW / 450A Controller
- Battery: AGM Maint. Free or Lithium
- On-board Charger
- Quad Hydraulic Disc Brakes
- Full Light Package
- 12v Outlet, Seat Belts, Electronic Dash