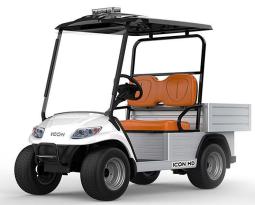

i20S-HD

i20U-HD

i20UL-HD

i60-HD

(Not shown i20LS-HD, i20V-HD, i20LV-HD)

- Tow Hitch
- Beacon Light
- DOT Safety Glass Windshield
- Electronic Windshield Wiper
- Seat Belts
- Full Light Package
- Electronic Dash
- Center Mirror
- 12V Outlet
- Aluminum Body, Brown Seats, White Nose & Black Canopy Roof