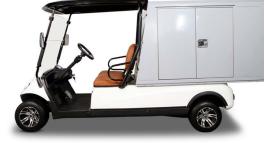

# **COMMERCIAL SERIES**

C20S

C20U

C20UL

C20UV

C30AMB

C40

C40L

C40FS

C70W

(Not shown C20LS, C40FLS, C60L, C60FS, C80, C30L-AMB)

- Motor: 5kW / 450A Controller
- Battery: AGM Maint. Free or Lithium
- On-board Charger
- Quad Hydraulic Disc Brakes
- Full Light Package
- 12v Outlet, Seat Belts, Electronic Dash