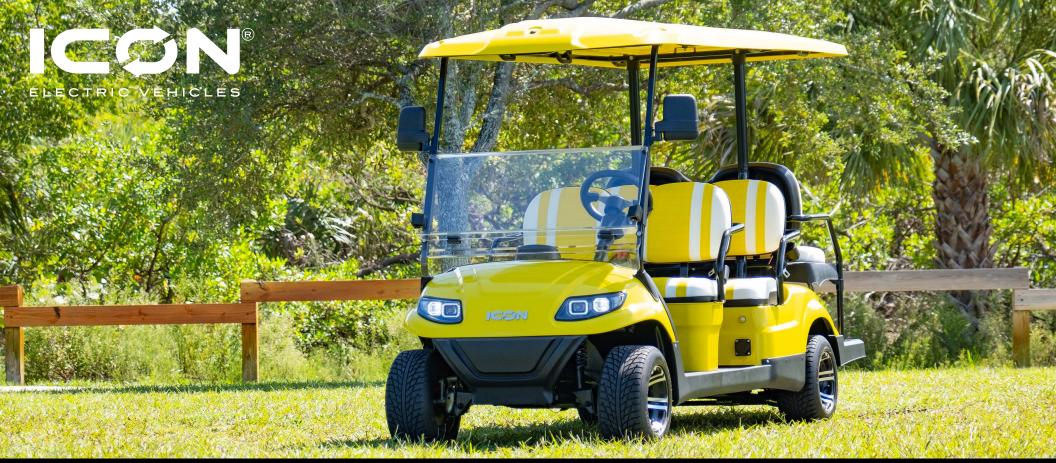

Model - 51V/105A Lithium Upgrade

**ICON** 

i20 2 passenger cart- includes golf package-Lithium batteries
i20L 2 passenger cart- lifted- includes golf package-Lithium batteries
i40 4P back to back cart- fold down back seat-Lithium batteries
i40L 4P back to back cart-fold down seat- lifted-Lithium batteries
i40F 4P all facing forward cart-Lithium batteries
i40FL 4P all forward facing cart-lifted-Lithium batteries
i60 6P/4+2 fold down back seat-Lithium batteries
i60L 6P/ 4+2-fold down back seat- lifted-Lithium batteries