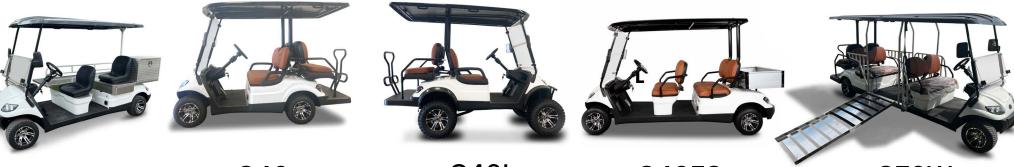

# **COMMERCIAL SERIES**

C20S

C20U

C20UL

C20UV

C30AMB

C40

C40L

C40FS

C70W

(Not shown C20LS, C40FLS, C60L, C60FS, C80, C30L-AMB)

- Motor: 5kW / 450A Controller
- Battery: AGM Maint. Free or Lithium
- On-board Charger
- Quad Hydraulic Disc Brakes
- Full Light Package
- 12v Outlet, Seat Belts, Electronic Dash