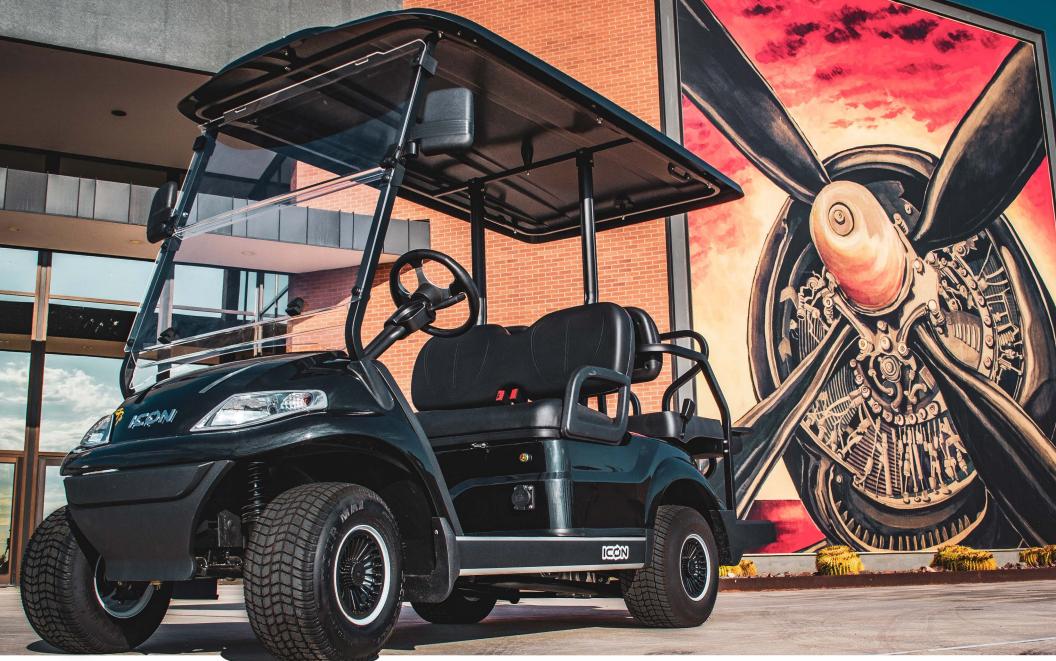

#### Model - 48V AGM Batteries

i20 2 passenger cart- includes golf package- AGM batteries
i40 4P back to back cart- fold down back seat- AGM batteries
i40L 4P back to back cart- fold down seat- lifted- AGM batteries
i40F 4P all facing forward cart- AGM batteries
i40FL 4P all forward facing cart- lifted- AGM batteries
i60 6P/4+2 fold down back seat- AGM batteries
i60L 6P/ 4+2- fold down back seat- lifted- AGM batteries

Model - 51V/105A Lithium Upgrade

**ICON** 

i20 2 passenger cart- includes golf package-Lithium batteries
i20L 2 passenger cart- lifted- includes golf package-Lithium batteries
i40 4P back to back cart- fold down back seat-Lithium batteries
i40L 4P back to back cart-fold down seat- lifted-Lithium batteries
i40F 4P all facing forward cart-Lithium batteries
i40FL 4P all forward facing cart-lifted-Lithium batteries
i60 6P/4+2 fold down back seat-Lithium batteries
i60L 6P/ 4+2-fold down back seat- lifted-Lithium batteries