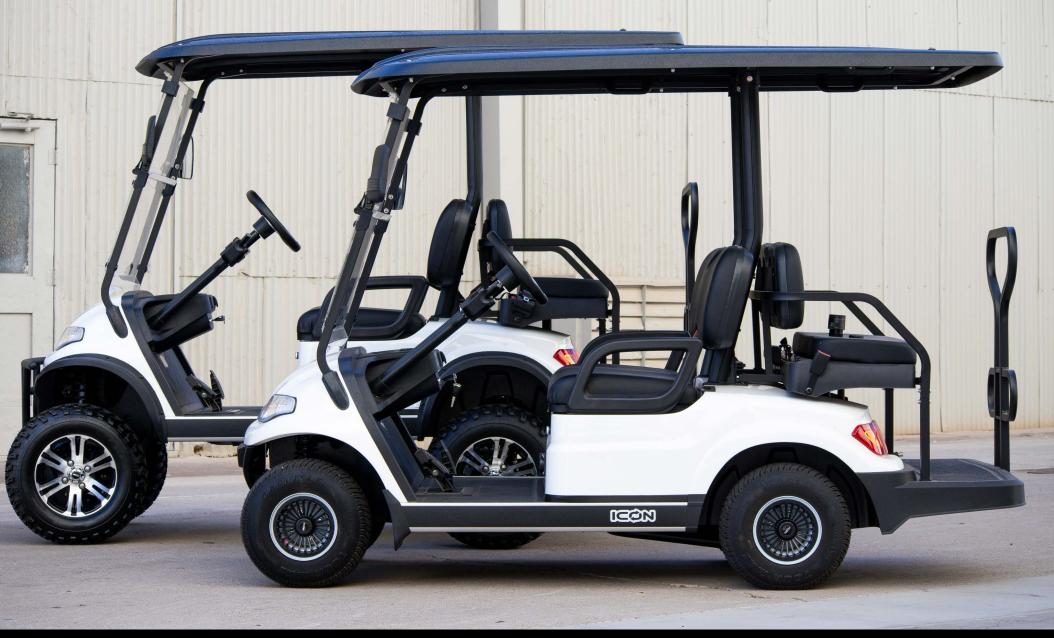

#### Model - 48V AGM Batteries

i20 2 passenger cart- includes golf package- AGM batteries
i40 4P back to back cart- fold down back seat- AGM batteries
i40L 4P back to back cart- fold down seat- lifted- AGM batteries
i40F 4P all facing forward cart- AGM batteries
i40FL 4P all forward facing cart- lifted- AGM batteries
i60 6P/4+2 fold down back seat- AGM batteries
i60L 6P/ 4+2- fold down back seat- lifted- AGM batteries

Model - 51V/105A Lithium Upgrade

**ICON** 

i20 2 passenger cart- includes golf package-Lithium batteries
i20L 2 passenger cart- lifted- includes golf package-Lithium batteries
i40 4P back to back cart- fold down back seat-Lithium batteries
i40L 4P back to back cart-fold down seat- lifted-Lithium batteries
i40F 4P all facing forward cart-Lithium batteries
i40FL 4P all forward facing cart-lifted-Lithium batteries
i60 6P/4+2 fold down back seat-Lithium batteries
i60L 6P/ 4+2-fold down back seat- lifted-Lithium batteries