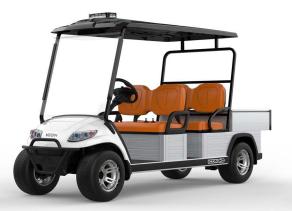

i20S-HD

i20U-HD

i20UL-HD

i60-HD

(Not shown i20LS-HD, i20V-HD, i20LV-HD)

- Tow Hitch
- Beacon Light
- DOT Safety Glass Windshield
- Electronic Windshield Wiper
- Seat Belts
- Full Light Package
- Electronic Dash
- Center Mirror
- 12V Outlet
- Aluminum Body, Brown Seats, White Nose & Black Canopy Roof