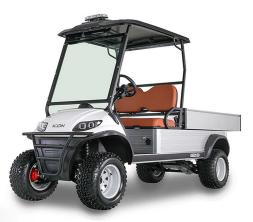

i20S-HD

i20U-HD

i20UL-HD

i60-HD

(Not shown i20LS-HD, i20V-HD, i20LV-HD)

- Tow Hitch
- Beacon Light
- DOT Safety Glass Windshield
- Electronic Windshield Wiper
- Seat Belts
- Full Light Package
- Electronic Dash
- Center Mirror
- 12V Outlet
- Aluminum Body, Brown Seats, White Nose & Black Canopy Roof