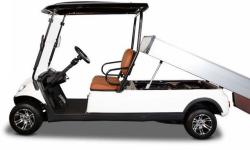

# **COMMERCIAL SERIES**

C20S

C20U

C20UL

C20UV

C30AMB

C40

C40L

C40FS

C70W

(Not shown C20LS, C40FLS, C60L, C60FS, C80, C30L-AMB)

- Motor: 5kW / 450A Controller
- Battery: AGM Maint. Free or Lithium
- On-board Charger
- Quad Hydraulic Disc Brakes
- Full Light Package
- 12v Outlet, Seat Belts, Electronic Dash