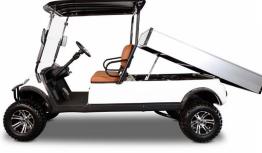

# **COMMERCIAL SERIES**

C20S

C20U

C20UL

C20UV

C30AMB

C40

C40L

C40FS

C70W

(Not shown C20LS, C40FLS, C60L, C60FS, C80, C30L-AMB)

- Motor: 5kW / 450A Controller
- Battery: AGM Maint. Free or Lithium
- On-board Charger
- Quad Hydraulic Disc Brakes
- Full Light Package
- 12v Outlet, Seat Belts, Electronic Dash